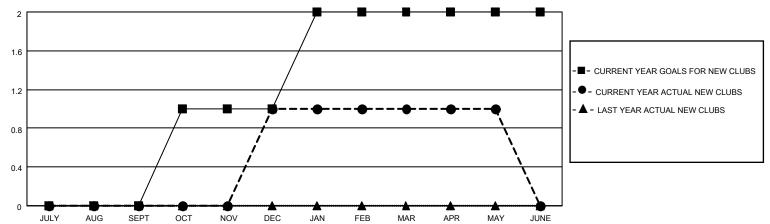

## District 29 C

| Clubs         |               |             |               | Members               |                        |                         |                                                    |  |
|---------------|---------------|-------------|---------------|-----------------------|------------------------|-------------------------|----------------------------------------------------|--|
|               | RESULTS FOR   | R 2020-2021 |               | RESULTS FOR 2020-2021 |                        |                         |                                                    |  |
| QUARTER       | NEW CLUB GOAL | NEW CLUBS   | DROPPED CLUBS | QUARTER MEMI          | BER GROWTH NET<br>GOAL | MEMBER GROWTH<br>ACTUAL | DROPPED<br>MEMBERS ACTUAL<br>(including transfers) |  |
| JULY/AUG/SEPT | 0             | 0           | 0             | JULY/AUG/SEPT         | 15                     | 22                      | 24                                                 |  |
| OCT/NOV/DEC   | 1             | 1           | 0             | OCT/NOV/DEC           | 10                     | 40                      | 20                                                 |  |
| JAN/FEB/MAR   | 1             | 0           | 1             | JAN/FEB/MAR           | 10                     | 6                       | 38                                                 |  |
| APR/MAY/JUNE  | 0             | 0           | 0             | APR/MAY/JUNE          | 20                     | 3                       | 16                                                 |  |

#### GOALS AND ACTUAL NEW CLUBS CUMULATIVE