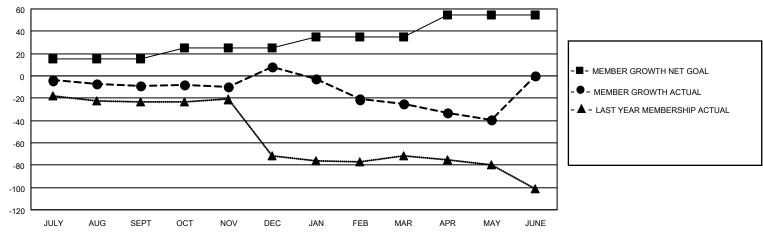

## District 29 C

| Clubs         |               |             |               | Members               |                        |                         |                                                    |  |
|---------------|---------------|-------------|---------------|-----------------------|------------------------|-------------------------|----------------------------------------------------|--|
|               | RESULTS FOR   | R 2020-2021 |               | RESULTS FOR 2020-2021 |                        |                         |                                                    |  |
| QUARTER       | NEW CLUB GOAL | NEW CLUBS   | DROPPED CLUBS | QUARTER MEMI          | BER GROWTH NET<br>GOAL | MEMBER GROWTH<br>ACTUAL | DROPPED<br>MEMBERS ACTUAL<br>(including transfers) |  |
| JULY/AUG/SEPT | 0             | 0           | 0             | JULY/AUG/SEPT         | 15                     | 22                      | 24                                                 |  |
| OCT/NOV/DEC   | 1             | 1           | 0             | OCT/NOV/DEC           | 10                     | 40                      | 20                                                 |  |
| JAN/FEB/MAR   | 1             | 0           | 1             | JAN/FEB/MAR           | 10                     | 6                       | 38                                                 |  |
| APR/MAY/JUNE  | 0             | 0           | 0             | APR/MAY/JUNE          | 20                     | 3                       | 16                                                 |  |

#### GOALS AND ACTUAL MEMBERS CUMULATIVE

| DROPPED CLUBS: 1 |    | 18 CLUBS OF 57 ADDED 1 OR MORE<br>NEW MEMBERS | GENDER DISTRIBUTION             |              |     |
|------------------|----|-----------------------------------------------|---------------------------------|--------------|-----|
|                  |    | NEW MEMBERS                                   | MALE                            | 707 (65.52%) |     |
| 1                |    |                                               | FEMALE                          | 372 (34.48%) |     |
| DROPPED MEMBERS  |    |                                               |                                 |              |     |
| DECEASED         | 32 | CLICK HERE FOR CUMULATIVE                     | TOTAL FAMILY UNIT MEMBERS       |              | 301 |
| CLUB CANCELLED 7 |    | MEMBERSHIP DATA                               |                                 |              | 450 |
| OTHER            | 59 |                                               | FAMILY MEMBERS PAYING HALF DUES |              | 153 |
| TOTAL            | 98 |                                               |                                 |              |     |